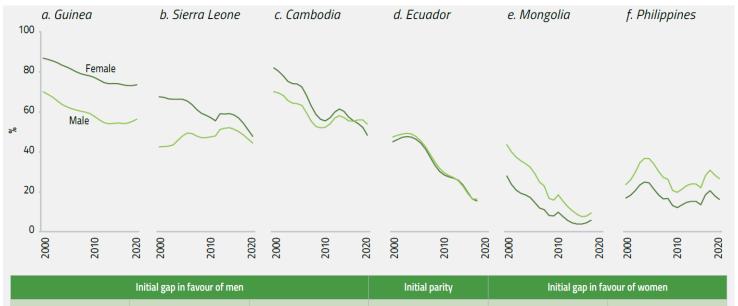

#### Upper secondary school age out-of-school rate patterns, 2000–20

| Initial gap in favour of men                                                                                                                                |                                 |                                                       | Initial parity                                                                               | Initial gap in favour of women                                                                          |                                                                                                      |  |
|-------------------------------------------------------------------------------------------------------------------------------------------------------------|---------------------------------|-------------------------------------------------------|----------------------------------------------------------------------------------------------|---------------------------------------------------------------------------------------------------------|------------------------------------------------------------------------------------------------------|--|
| Constant                                                                                                                                                    | Decreasing                      | Reversing                                             | Constant                                                                                     | Decreasing                                                                                              | Constant                                                                                             |  |
| Benin, Cameroon,<br>C. A. R, Chad,<br>Côte d'Ivoire, Eritrea,<br>Ethiopia, Guinea-Bissau,<br>Iraq, Mali, Mozambique,<br>South Sudan, Togo,<br>Yemen, Zambia | Angola, D. R. Congo,<br>Türkiye | Bhutan, Comoros,<br>Gambia, India, Nepal,<br>Viet Nam | Algeria, Armenia, Bolivia,<br>Haiti, Kenya, Mexico,<br>Rwanda, Saudi Arabia,<br>South Africa | Costa Rica, Lao P. D. R.,<br>Saint Lucia, St Vincent/<br>Grenad., Suriname,<br>Trinidad/Tobago, Uruguay | Cabo Verde, Honduras,<br>Jamaica, Malaysia,<br>Mauritius, Philippines,<br>Thailand, Venezuela, B. R. |  |

secondary school age out-of-school rate patterns, 2000-20