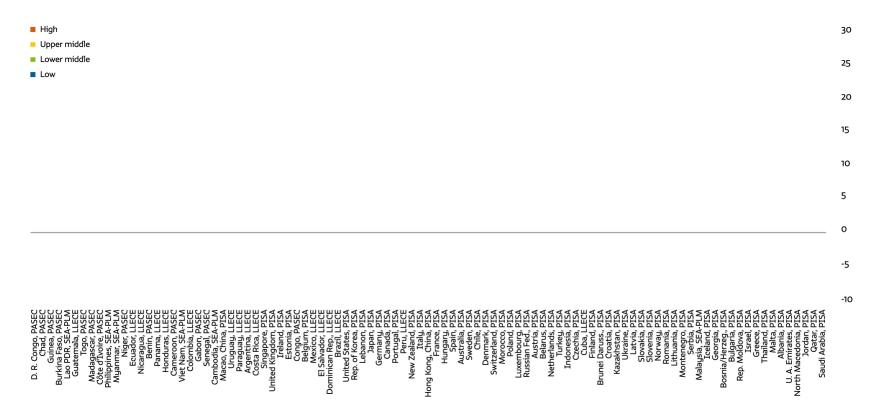

## Access: Gender parity in enrolment, SSA

Adjusted gender parity index of the gross enrolment ratio by education level, world and sub-Saharan Africa, 1990–2020