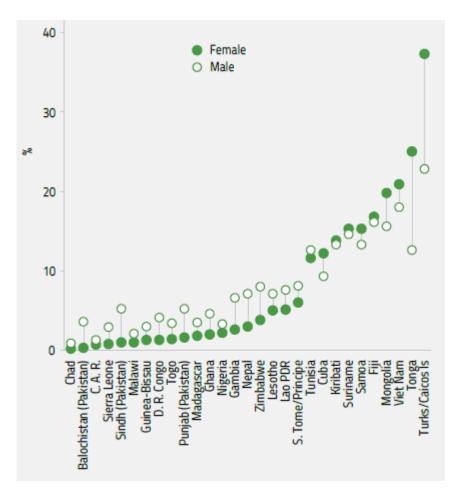

#### **Literacy rate**

In west Africa, gender literacy gaps are closing fast

No progress observed since 2015