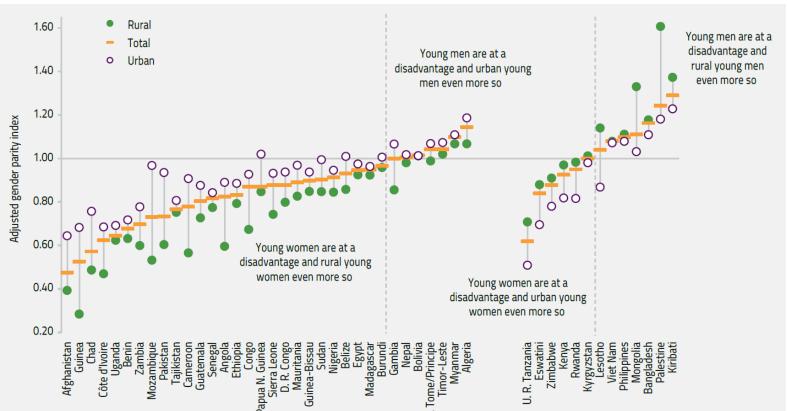

#### Attendance rate, disparity

Gender parity index in upper secondary school age attendance rate

Young women even less likely to attend school in rural areas in most countries