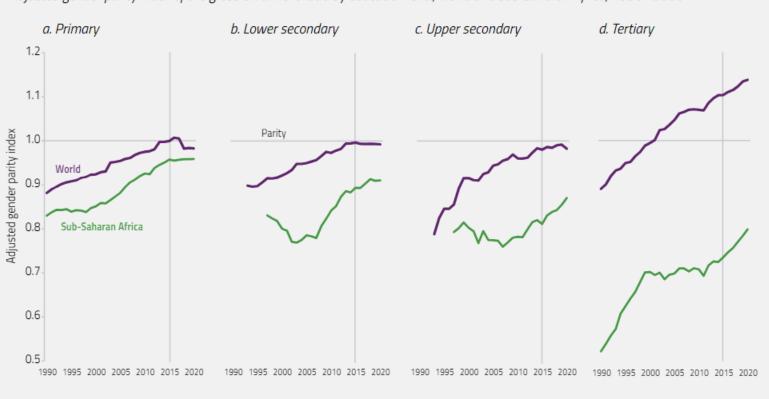

## Access: Gender parity in enrolment, SSA

Adjusted gender parity index of the gross enrolment ratio by education level, world and sub-Saharan Africa, 1990–2020