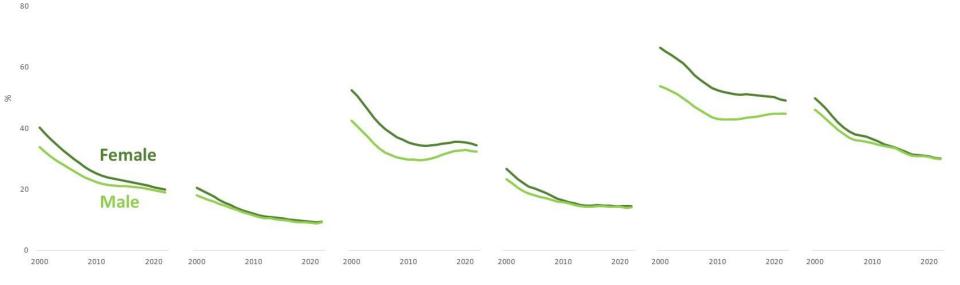

#### **Out-of-school rate, SSA**

Out-of-school rate by sex, 2000–22

#### **Out-of-school rate, patterns**

#### Upper secondary school age out-of-school rate patterns, 2000–20

| Initial gap in favour of men                                                                                                                                |                                 |                                                       | Initial parity                                                                               | Initial gap in favour of women                                                                          |                                                                                                      |  |
|-------------------------------------------------------------------------------------------------------------------------------------------------------------|---------------------------------|-------------------------------------------------------|----------------------------------------------------------------------------------------------|---------------------------------------------------------------------------------------------------------|------------------------------------------------------------------------------------------------------|--|
| Constant                                                                                                                                                    | Decreasing                      | Reversing                                             | Constant                                                                                     | Decreasing                                                                                              | Constant                                                                                             |  |
| Benin, Cameroon,<br>C. A. R, Chad,<br>Côte d'Ivoire, Eritrea,<br>Ethiopia, Guinea-Bissau,<br>Iraq, Mali, Mozambique,<br>South Sudan, Togo,<br>Yemen, Zambia | Angola, D. R. Congo,<br>Türkiye | Bhutan, Comoros,<br>Gambia, India, Nepal,<br>Viet Nam | Algeria, Armenia, Bolivia,<br>Haiti, Kenya, Mexico,<br>Rwanda, Saudi Arabia,<br>South Africa | Costa Rica, Lao P. D. R.,<br>Saint Lucia, St Vincent/<br>Grenad., Suriname,<br>Trinidad/Tobago, Uruguay | Cabo Verde, Honduras,<br>Jamaica, Malaysia,<br>Mauritius, Philippines,<br>Thailand, Venezuela, B. R. |  |

secondary school age out-of-school rate patterns, 2000-20