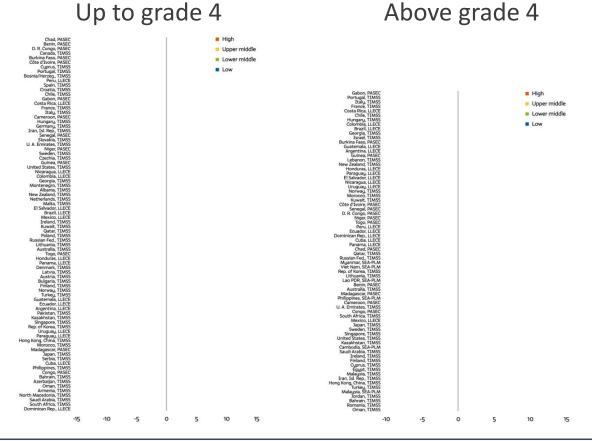

#### Upper secondary school age out-of-school rate patterns, 2000–20

| Initial gap in favour of men                                                                                                                                |                                 |                                                       | Initial parity                                                                               | Initial gap in favour of women                                                                          |                                                                                                      |  |
|-------------------------------------------------------------------------------------------------------------------------------------------------------------|---------------------------------|-------------------------------------------------------|----------------------------------------------------------------------------------------------|---------------------------------------------------------------------------------------------------------|------------------------------------------------------------------------------------------------------|--|
| Constant                                                                                                                                                    | Decreasing                      | Reversing                                             | Constant                                                                                     | Decreasing                                                                                              | Constant                                                                                             |  |
| Benin, Cameroon,<br>C. A. R, Chad,<br>Côte d'Ivoire, Eritrea,<br>Ethiopia, Guinea-Bissau,<br>Iraq, Mali, Mozambique,<br>South Sudan, Togo,<br>Yemen, Zambia | Angola, D. R. Congo,<br>Türkiye | Bhutan, Comoros,<br>Gambia, India, Nepal,<br>Viet Nam | Algeria, Armenia, Bolivia,<br>Haiti, Kenya, Mexico,<br>Rwanda, Saudi Arabia,<br>South Africa | Costa Rica, Lao P. D. R.,<br>Saint Lucia, St Vincent/<br>Grenad., Suriname,<br>Trinidad/Tobago, Uruguay | Cabo Verde, Honduras,<br>Jamaica, Malaysia,<br>Mauritius, Philippines,<br>Thailand, Venezuela, B. R. |  |

secondary school age out-of-school rate patterns, 2000-20