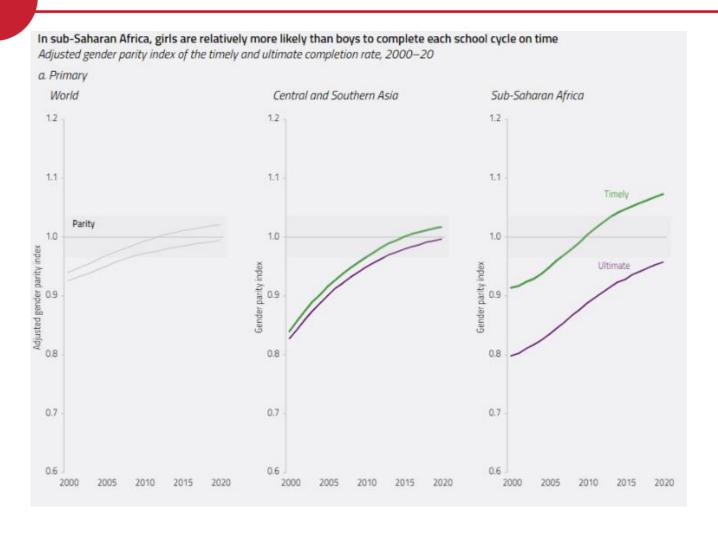

|  |
| Benin, Cameroon,<br>C. A. R, Chad,<br>Côte d'Ivoire, Eritrea,<br>Ethiopia, Guinea-Bissau,<br>Iraq, Mali, Mozambique,<br>South Sudan, Togo,<br>Yemen, Zambia | Angola, D. R. Congo,<br>Türkiye | Bhutan, Comoros,<br>Gambia, India, Nepal,<br>Viet Nam | Algeria, Armenia, Bolivia,<br>Haiti, Kenya, Mexico,<br>Rwanda, Saudi Arabia,<br>South Africa | Costa Rica, Lao P. D. R.,<br>Saint Lucia, St Vincent/<br>Grenad., Suriname,<br>Trinidad/Tobago, Uruguay | Cabo Verde, Honduras,<br>Jamaica, Malaysia,<br>Mauritius, Philippines,<br>Thailand, Venezuela, B. R. |  |



#### Attendance rate, disparity

Gender parity index in upper secondary school age attendance rate



Young women even less likely to attend school in rural areas in most countries



#### **Completion rate**









**South Sudan** 

Teacher training

### Spotlight

2021/2 cycle

C. A. R. Language Kenya District officers West Madagascar Senegal School feeding and Ghana Central Malawi D. R. Congo **Textbooks** East S. Tomé/Príncipe Rwanda Early childhood South Sierra Leone Mozambique Assessment





**Burkina Faso** 

Professional learning communities

Chad

Remedial education

Ethiopia

School feeding

Gambia

Language of instruction

**Mauritius** 

School readiness assessment

Tanzania

Teacher support modalities



#### Learning, reading



Girls outperform boys in practically every country





#### Learning, mathematics



Girls lag behind boys in early grades and catch up with them by the end of primary



#### **ICT** skills



For standard skills, women are:

- less likely than men to