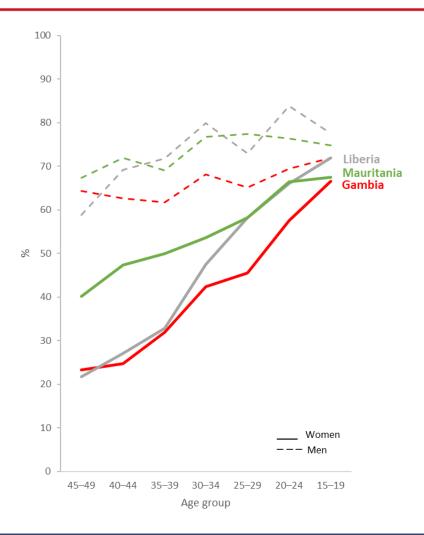

#### Attendance rate, disparity

Gender parity index in upper secondary school age attendance rate

Young women even less likely to attend school in rural areas in most countries