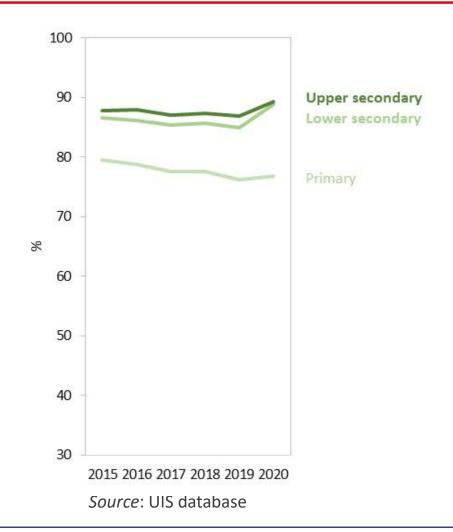

#### **Literacy rate**

In west Africa, gender literacy gaps are closing fast

No progress observed since 2015