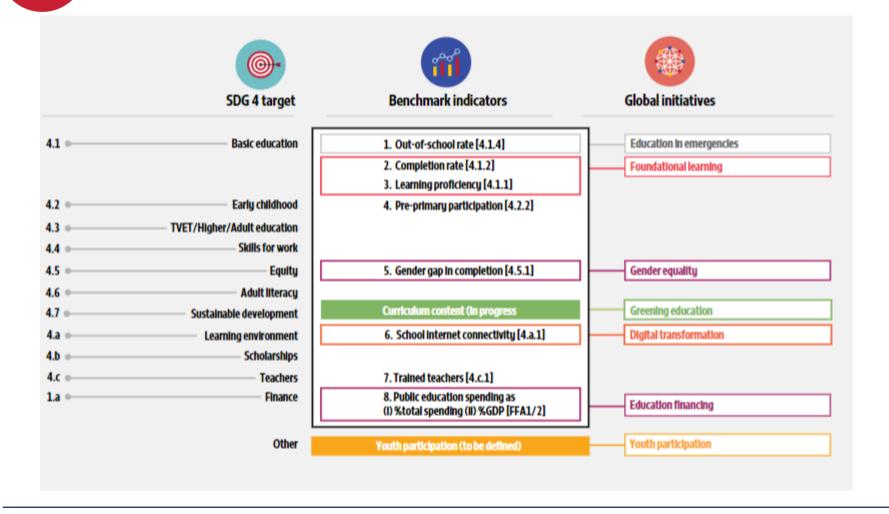

### Alignment of TES global initiatives with SDG 4 targets and benchmark indicators