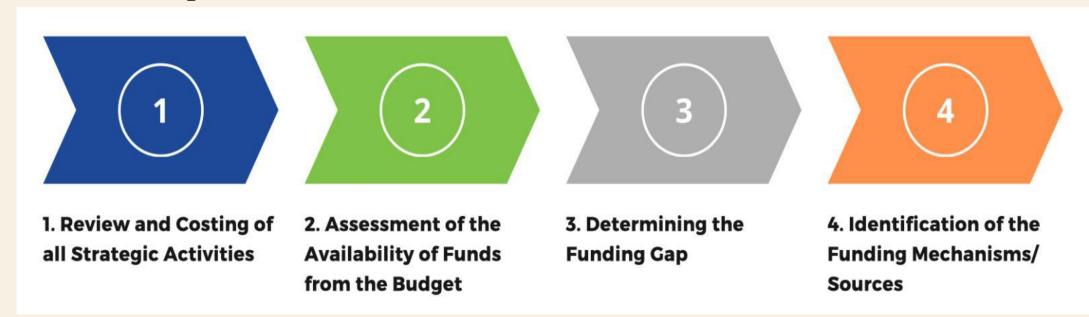

#### **METHODOLOGY**

The NSDS II Financing Strategy adopted the standard approach followed by the United Nations (UN) in financing the Sustainable Development Goals (SDGs). The process comprises the following distinct steps: